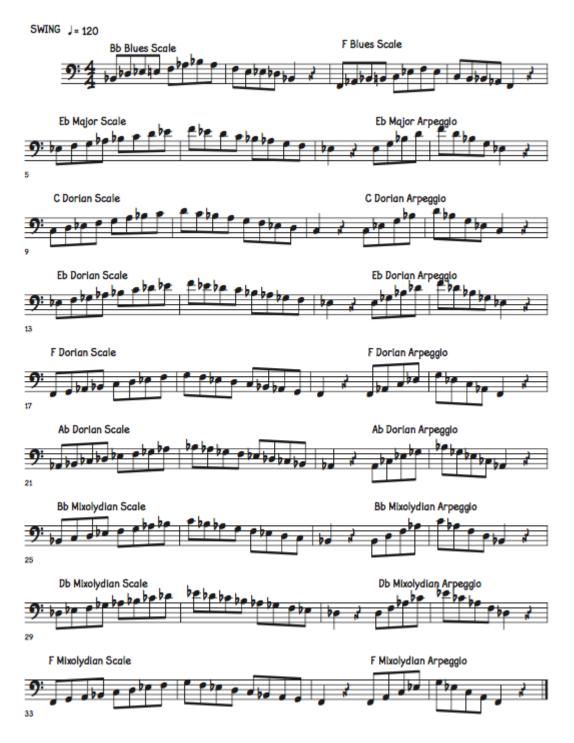

#### 1. <u>Scales (10 Points-1 Point Each)</u>

Students should perform the following scales and arpeggios as shown on the second page of this document and through the Jazz Division section on alaband.org. Scales should be played in a SWING STYLE in the order listed below. Each scale is listed in CONCERT PITCH.

Bb Blues Scale F Blues Scale Eb Major Scale and Arpeggio C Dorian Scale and Arpeggio Eb Dorian Scale and Arpeggio F Dorian Scale and Arpeggio Ab Dorian Scale and Arpeggio Bb Mixolydian Scale and Arpeggio F Mixolydian Scale and Arpeggio

## **HS All-State Jazz Scales**