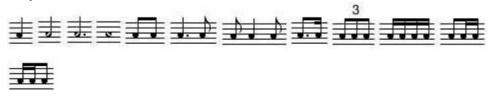

#### Alabama Bandmaster Association

Level III – Key: Concert F, B-flat, E-flat Major. Maximum of two (2) keys with a maximum of two (2) key changes.

Maximum of two (2) meters with a maximum of two (2) meter changes.

Meter: 3 4 4

Rhythm: Basic Patterns

Percussion Only

Length: Three (3) minutes or less.

\_\_\_\_\_\_

Level IV – same criteria as Level III - EXCEPT: Key: Add A-flat

Rhythm: All sixteenths can be used for percussion AND wind players.