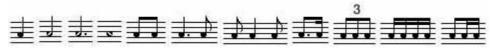

Level I – Class D, G and F Bands

**Key:** Concert F, B-flat, E-flat Major.

Maximum of one key change.

Meter: **3 4** 

Maximum of one meter change.

Rhythm: Basic Patterns

Percussion Only

Length: Two and one-half (2 1/2) minutes or less.

Level II - Same criteria as Level I EXCEPT: Key: Maximum of two (2) keys with a maximum of two (2) key changes.